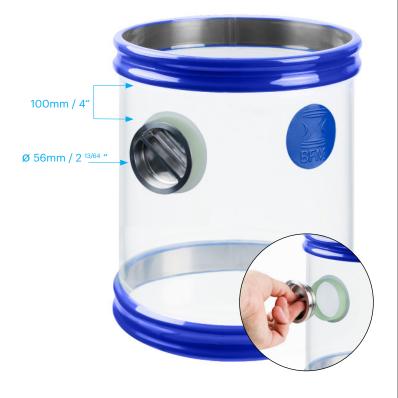

## **Quick Access Port Connector**

- The Quick Access Port Connector features a polyurethane thread port hole and a stainless steel screw in plug that is inserted in the side wall of a standard BFM® Seeflex 040E or Seeflex 060FS connector.
- Quick Access Port Connectors increase the efficiency of a metal detector drop-ball test as operators can simply unscrew the port plug and drop the test balls through the port hole without product spillage.
- Product flow sampling can be done in seconds without the need to shutdown your equipment due to the easy access to product flow.
- The perfect solution for products that require addition of small-volume ingredients added to the line during production.

## PHYSICAL PROPERTIES:

| Material                                                       | Polyurethane thread port<br>hole with a 304L stainless-<br>steel screw-in plug |
|----------------------------------------------------------------|--------------------------------------------------------------------------------|
| Colour                                                         | Cream                                                                          |
| Diameter                                                       | 56mm / 2 <sup>13/64</sup> "                                                    |
| Weight (porthole & plug combined)                              | 168g                                                                           |
| Port Depth                                                     | 15 mm / <sup>19/32</sup> "                                                     |
| Port Position (as standard - other positions can be requested) | 100mm / 4" below the base of the top cuff                                      |
| Thread Detail                                                  | M58x4                                                                          |